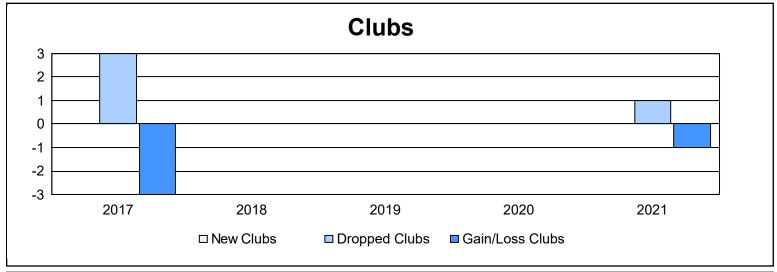

District 26 M2 As of June 2021 Cumulative

| Year      | New<br>Clubs | Dropped<br>Clubs | Gain/<br>Loss<br>Clubs | New<br>Members | Charter<br>Members | Reinstate<br>Members | Transfer<br>Members | Total<br>Member<br>Added | Total<br>Members<br>Dropped | Gain/<br>Loss<br>Members |
|-----------|--------------|------------------|------------------------|----------------|--------------------|----------------------|---------------------|--------------------------|-----------------------------|--------------------------|
| 2016-2017 | 0            | 3                | -3                     | 135            | 0                  | 6                    | 10                  | 151                      | 169                         | -18                      |
| 2017-2018 | 0            | 0                | 0                      | 163            | 0                  | 5                    | 7                   | 175                      | 210                         | -35                      |
| 2018-2019 | 0            | 0                | 0                      | 94             | 0                  | 17                   | 1                   | 112                      | 171                         | -59                      |
| 2019-2020 | 0            | 0                | 0                      | 47             | 0                  | 7                    | 6                   | 60                       | 178                         | -118                     |
| 2020-2021 | 0            | 1                | -1                     | 91             | 0                  | 6                    | 2                   | 99                       | 118                         | -19                      |
| Average   | 0            | 1                | -1                     | 106            | 0                  | 8                    | 5                   | 119                      | 169                         | -50                      |